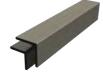

# Shadow Gap Cladding trims and fixings:

Corner Fascia Trim

End Fascia Trim

Shadow Gap Universal Clip with Screw

Shadow Gap Spacer

Shadow Gap Capped Fixing Screw

For sizes and further information:

sales@balustradesuperstore.co.uk