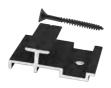

# Shadow Gap Cladding trims and fixings:

Corner Fascia Trim

End Fascia Trim

Shadow Gap Universal Clip with Screw

Shadow Gap Spacer

Shadow Gap Capped Fixing Screw

For sizes and further information:

sales@balustradesuperstore.co.uk