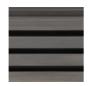

# SHADOW GAP CLADDING

Piranha Shadow Gap Cladding is fully capped and offers an aesthetically attractive and modern alternative to traditional timber cladding. Providing an on-trend, sleek `slatted' look, the Shadow Gap Cladding is available in a choice of three colours and comes with a range of accessories that are designed to give those vital finishing touches.

#### Shadow Gap Cladding is available in three colours:

Black Carbon

Antique Grey

Brown Cedar