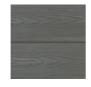

#### Shadow Gap Cladding is available in three colours:

Black Carbon

Antique Grey

Brown Cedar