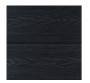

#### Shadow Gap Cladding is available in three colours:

Black Carbon

Antique Grey

Brown Cedar