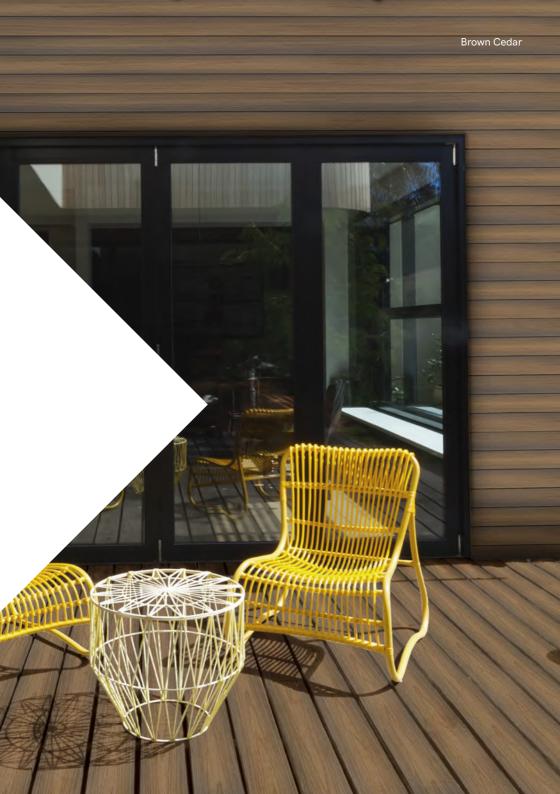

# SHADOW GAP CLADDING

Piranha Shadow Gap Cladding is fully capped and offers an aesthetically attractive and modern alternative to traditional timber cladding. Providing an on-trend, sleek `slatted' look, the Shadow Gap Cladding is available in a choice of three colours and comes with a range of accessories that are designed to give those vital finishing touches.

#### Shadow Gap Cladding is available in three colours:

Black Carbon

Antique Grey

Brown Cedar