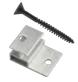

# Shadow Gap Cladding trims and fixings:

Corner Fascia Trim

End Fascia Trim

Shadow Gap Universal Clip with Screw

Shadow Gap Spacer

Shadow Gap Capped Fixing Screw

For sizes and further information:

sales@balustradesuperstore.co.uk