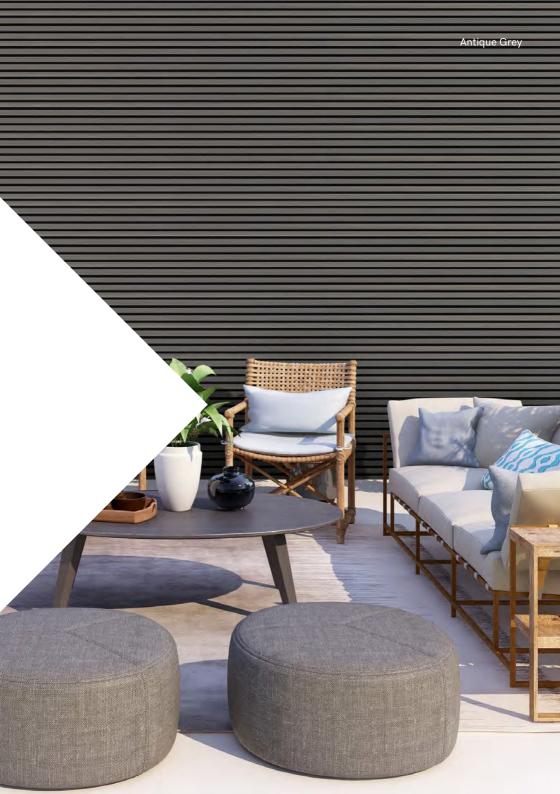

# SHADOW GAP CLADDING

Piranha Shadow Gap Cladding is fully capped and offers an aesthetically attractive and modern alternative to traditional timber cladding. Providing an on-trend, sleek `slatted' look, the Shadow Gap Cladding is available in a choice of three colours and comes with a range of accessories that are designed to give those vital finishing touches.

#### Shadow Gap Cladding is available in three colours:

Black Carbon

Antique Grey

Brown Cedar