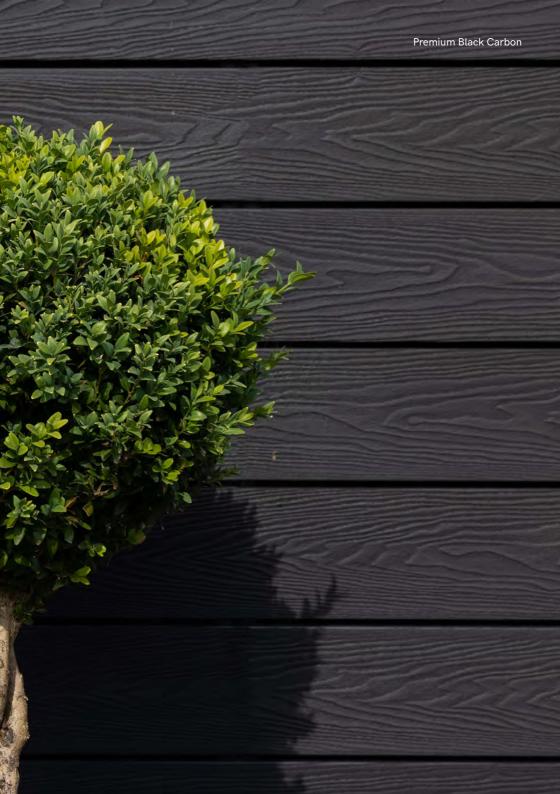

# PREMIUM CLADDING

Piranha Premium Cladding is fully capped and has a defined woodgrain effect with colour mix and can be used as a direct replacement to traditional timber cladding. Piranha Premium Cladding comes with a range of trims and clips to enable you to complete the installation easily.

## Premium Cladding is available in three colours:

Black Carbon

Antique Grey

Brown Cedar