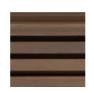

# PREMIUM CLADDING

Piranha Premium Cladding is fully capped and has a defined woodgrain effect with colour mix and can be used as a direct replacement to traditional timber cladding. Piranha Premium Cladding comes with a range of trims and clips to enable you to complete the installation easily.

## Premium Cladding is available in three colours:

Black Carbon

Antique Grey

Brown Cedar